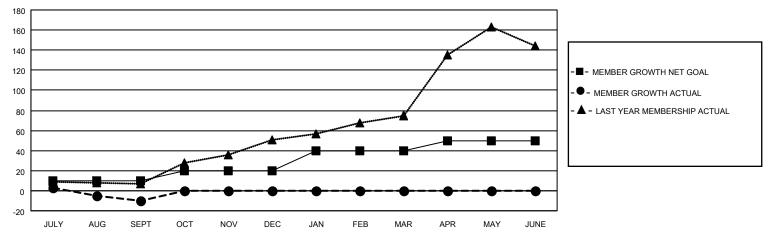

## GOALS AND ACTUAL MEMBERS CUMULATIVE

| DROPPED CLUBS: 0 |    | 6 CLUBS OF 60 ADDED 1 OR<br>MORE NEW MEMBERS | GENDER DISTRIBUTION                |                |  |
|------------------|----|----------------------------------------------|------------------------------------|----------------|--|
|                  |    |                                              |                                    | 773 (39.18%)   |  |
|                  |    |                                              | FEMALE                             | 1,200 (60.82%) |  |
| DROPPED MEMBERS  |    |                                              | NON BINARY                         | 0 (0.00%)      |  |
|                  |    |                                              | PREFER NOT TO ANSWER 0 (0.00%)     |                |  |
| DECEASED         | 8  |                                              |                                    |                |  |
| CLUB CANCELLED   | 0  | CLICK HERE FOR CUMULATIVE                    | TOTAL FAMILY UNIT MEMBERS 72       |                |  |
| OTHER            | 18 | MEMBERSHIP DATA                              |                                    |                |  |
| TOTAL            | 26 |                                              | FAMILY MEMBERS PAYING HALF DUES 38 |                |  |
|                  |    |                                              |                                    |                |  |